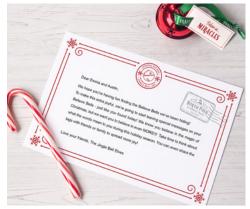

## **Elf Note**

Enter your child's or childrens' names in the text field before printing. If using this in a classroom setting, address the letter as "Dear Mrs. Miller's Class" for example. Trim along the dotted line below and hide the note with a tagged bell. Be sure it's a few days after finding their first Believe Bell so the note makes more sense.

Love your friends, The Jingle Bell Elves

Choose from 27 different inspirational Believe Tags. Instruction and blank "Believe in..." tags are available on the next page.

| Believe in LOVE            | Believe in FRIENDS      | Believe in  HAPPINESS     |
|----------------------------|-------------------------|---------------------------|
| Believe in GIVING          | Believe in JOY          | Believe in COURAGE        |
| Believe in HOLIDAY MAGIC * | Believe in HUGS         | Believe in SHARING        |
| Believe in SNOW DAYS       | Believe in PEACE        | Believe in SWEET TREATS   |
| Believe in  GRATITUDE  *   | Believe in YOUR DREAMS  | Believe in OTHERS         |
| Believe in KINDNESS        | Believe in HOPE         | Believe in CREATING       |
| Believe in YOURSELF        | Believe in YOUR IDEAS   | Believe in LAUGHTER       |
| Believe in FAMILY          | Believe in CELEBRATING  | Believe in COMPASSION     |
| Believe in PATIENCE        | Believe in BEING UNIQUE | Believe in HELPING        |
| Believe in HAVING FUN!     | Believe in CARING       | Believe in THE IMPOSSIBLE |