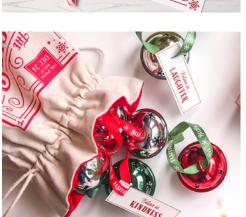

## **Inspiration Tags**

For the tags, trim around edge of tags as shown by the scissor icons. To place on ribbon, cut along the dotted line, going halfway up the tag. Slide the tag through the cut line so that it rests on the ribbon.

Love your friends, The Jingle Bell Elves

Choose from 27 different inspirational Believe Tags. Instruction and blank "Believe in..." tags are available on the next page.

| Believe in LOVE            | Believe in FRIENDS      | Believe in  HAPPINESS     |
|----------------------------|-------------------------|---------------------------|
| Believe in GIVING          | Believe in JOY          | Believe in COURAGE        |
| Believe in HOLIDAY MAGIC * | Believe in HUGS         | Believe in SHARING        |
| Believe in SNOW DAYS       | Believe in PEACE        | Believe in SWEET TREATS   |
| Believe in  GRATITUDE  *   | Believe in YOUR DREAMS  | Believe in OTHERS         |
| Believe in KINDNESS        | Believe in HOPE         | Believe in CREATING       |
| Believe in YOURSELF        | Believe in YOUR IDEAS   | Believe in LAUGHTER       |
| Believe in FAMILY          | Believe in CELEBRATING  | Believe in COMPASSION     |
| Believe in PATIENCE        | Believe in BEING UNIQUE | Believe in HELPING        |
| Believe in HAVING FUN!     | Believe in CARING       | Believe in THE IMPOSSIBLE |

Type or write names on the tags. The font will look a little different than the provided tags for use on different computers. Save the file before printing. Trim around edge of tags as shown by the scissor icons. Make a small cut along the dotted line going halfway up the tag. Slide the ribbon through the cut line and it should rest on the ribbon.