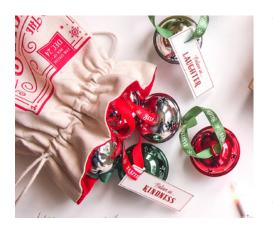

## **Inspiration Tags**

For the tags, trim around edge of tags as shown by the scissor icons. To place on ribbon, cut along the dotted line, going halfway up the tag. Slide the tag through the cut line so that it rests on the ribbon.

Love your friends, The Jingle Bell Elves

Choose from 27 different inspirational Believe Tags. Instruction and blank "Believe in..." tags are available on the next page.

| Believe in LOVE            | Believe in FRIENDS      | Believe in  HAPPINESS     |
|----------------------------|-------------------------|---------------------------|
| Believe in GIVING          | Believe in JOY          | Believe in COURAGE        |
| Believe in HOLIDAY MAGIC * | Believe in HUGS         | Believe in SHARING        |
| Believe in SNOW DAYS       | Believe in PEACE        | Believe in SWEET TREATS   |
| Believe in  GRATITUDE  *   | Believe in YOUR DREAMS  | Believe in OTHERS         |
| Believe in KINDNESS        | Believe in HOPE         | Believe in CREATING       |
| Believe in YOURSELF        | Believe in YOUR IDEAS   | Believe in LAUGHTER       |
| Believe in FAMILY          | Believe in CELEBRATING  | Believe in COMPASSION     |
| Believe in PATIENCE        | Believe in BEING UNIQUE | Believe in HELPING        |
| Believe in HAVING FUN!     | Believe in CARING       | Believe in THE IMPOSSIBLE |

Type or write names on the tags. The font will look a little different than the provided tags for use on different computers. Save the file before printing. Trim around edge of tags as shown by the scissor icons. Make a small cut along the dotted line going halfway up the tag. Slide the ribbon through the cut line and it should rest on the ribbon.